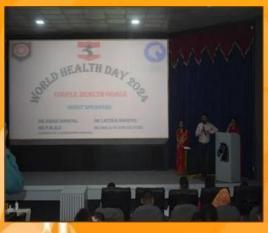

#### TREE PLANTATION DRIVE IN MIL STN ABOHAR: UT & 2ND WEEK OF JUL 2024

- Lec. Alec by DrAman Nagpal, M.S, MBBS and Dr Latika Nagpal, M.S, MBBS was org for serving pers and their spouses of Mil Stn Abohar on 04 Apr 2024 at Lachhiman Auditorium. A str of 05-11-34 couples attended the same. The fwg aspects were covered during the lec:-
  - (a) Couple HealthGoals.(b) HolisticDevp of Children.Menstrual Healthof Women.

- 2. <u>Lecture on 'My Health, My Ri¿}ht'</u>. A lecture on the fwg topics was conducted on 06 Apr 2024 at Lachhiman Auditorium by Maj Saroj Bala, MO, 175 MH t. A str of 118 families attended the same.
- (a) Prevention.of Heat Illiness.
- (b) Personnel Hy¿/iene.

- 3. Mini Marathon. As part of series of events on the occasion of 'World Health Day' a 'Mini Marathon' was conducted at Abohar Military Station under the aegis of HQ 89 Inf Bde on 06 Apr 2024 for tps, families and children.
- (a) Cat & Age for Participation.
  - (i) Age wise cat for participation was as under:-