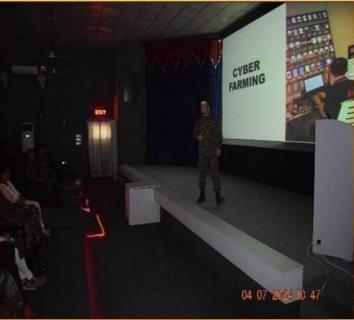

<u>Lec on "Cyber Awareness"</u>. A lec was org by 89 Inf Bde on Cyber Awareness at Lacchiman Auditorium on 04 Jul 2024.

<u>Baking Class</u>. Baking Classes was conducted by 19 MARATHA LI wef Jul 2024 to 12 Jul 2024 in which 07 x Families of JCOs/ OR of this unit attended the above mentioned class at SDC, Mil Stn Abohar.