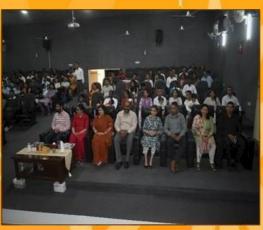

#### TREE PLANTATION DRIVE IN MIL STN ABOHAR: UT & 2ND WEEK OF JUL 2024

- Lec. Alec by DrAman Nagpal, M.S, MBBS and Dr Latika Nagpal, M.S, MBBS was org for serving pers and their spouses of Mil Stn Abohar on 04 Apr 2024 at Lachhiman Auditorium. A str of 05-11-34 couples attended the same. The fwg aspects were covered during the lec:-
  - (a) Couple HealthGoals.(b) HolisticDevp of Children.Menstrual Healthof Women.