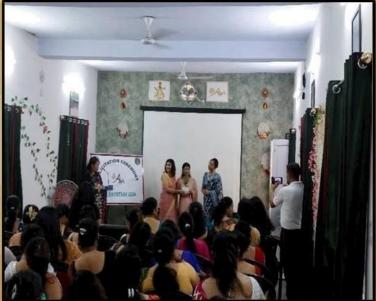

"</u>. A lec was org by 89 Inf Bde on Cyber Awareness at Lacchiman Auditorium on 04 Jul 2024.









<u>Baking Class</u>. Baking Classes was conducted by 19 MARATHA LI wef Jul 2024 to 12 Jul 2024 in which 07 x Families of JCOs/ OR of this unit attended the above mentioned class at SDC, Mil Stn Abohar.





<u>SUÏ Dhaqa Class</u>. Sui Dhaga Classes are üeing conducted üy 16 RAJ RIF wef Jun 2024 at SDC, Mil Stn Aüohar. Total 22 x families of JCOs/ OR of Stn Abohar are attending the same.













#### 89 IBSC FAMILY WELFARE MEET AT LACHHIMAN AUDITORIUM ON 10 JUL 24





CYBER SECURITY LEC BY MRS AMARDEEP KAUR AT KANCHI FAMILY WELFARE

CENTRE ON 13 JUL 24









FELICITATION CEREMONY AT KANCHI FAMILY WELFARE CENTRE TO FAMILIES WHO
PARTICIPATED IN TREE PLANTATION DRIVE: 13 JUL 2024





MLY FAMILY WELFARE MEET AT KANCHI FAMILY WELFARE CENTRE ON 13 JUL 24









#### TREE PLANTATION DRIVE IN MIL STN ABOHAR: UT & 2ND WEEK OF JUL 2024













- Lec. Alec by DrAman Nagpal, M.S, MBBS and Dr Latika Nagpal, M.S, MBBS was org for serving pers and their spouses of Mil Stn Abohar on 04 Apr 2024 at Lachhiman Auditorium. A str of 05-11-34 couples attended the same. The fwg aspects were covered during the lec:-
  - (a) Couple HealthGoals.(b) HolisticDevp of Children.Menstrual Healthof Women.

















- 2. <u>Lecture on 'My Health, My Ri¿}ht'</u>. A lecture on the fwg topics was conducted on 06 Apr 2024 at Lachhiman Auditorium by Maj Saroj Bala, MO, 175 MH t. A str of 118 families attended the same.
- (a) Prevention.of Heat Illiness.
- (b) Personnel Hy¿/iene.