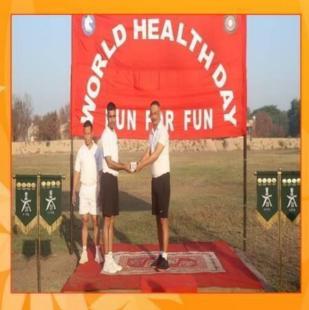

- 3. Mini Marathon. As part of series of events on the occasion of 'World Health Day' a 'Mini Marathon' was conducted at Abohar Military Station under the aegis of HQ 89 Inf Bde on 06 Apr 2024 for tps, families and children.
- (a) Cat & Age for Participation.
  - (i) Age wise cat for participation was as under:-

(<u>h</u> Prize Distr Ceremony. Aprize distr ceremony was conducted and the f:wg prizes wereawarded to first three runners ineach cat by Bri.g NC Kl«uri1an, Cdr,.Stallion & Mrs Tani Khuman., Chairperson, FWO Stalion: Bde -