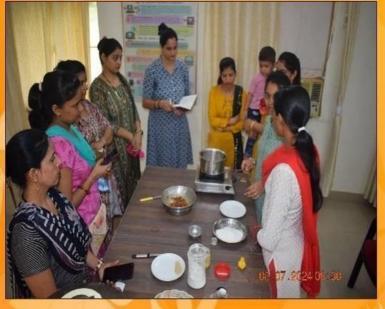

<u>Lec on "Cyber Awareness"</u>. A lec was org by 89 Inf Bde on Cyber Awareness at Lacchiman Auditorium on 04 Jul 2024.

<u>Baking Class</u>. Baking Classes was conducted by 19 MARATHA LI wef Jul 2024 to 12 Jul 2024 in which 07 x Families of JCOs/ OR of this unit attended the above mentioned class at SDC, Mil Stn Abohar.