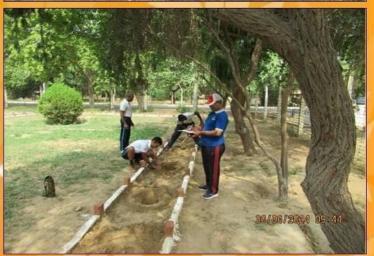

### LECTURE ON WASTE MANAGEMENT

<u>Van Mahotsav Celebration</u>. As a part of Van Mahotsav Celebration 1358 x sapling have been issued by Stn HQ. 757 x saplings have been planted by tps and families of this Bde. Photos of the same are as under:-