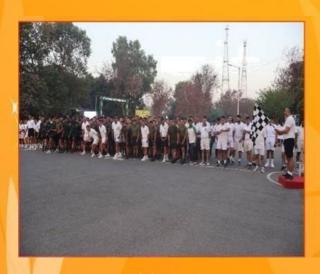

- 3. Mini Marathon. As part of series of events on the occasion of 'World Health Day' a 'Mini Marathon' was conducted at Abohar Military Station under the aegis of HQ 89 Inf Bde on 06 Apr 2024 for tps, families and children.
- (a) Cat & Age for Participation.
  - (i) Age wise cat for participation was as under:-

(c) <u>Conduct.</u> 5/4 GR was overall resp for conduct of the event. The event was flagged off by Brig NC Khuman, Cdr, StallionBde. It culminated without any injury to any participants. Adequate arngs for water and med.spwas catered for.

(<u>h</u> Prize Distr Ceremony. Aprize distr ceremony was conducted and the f:wg prizes wereawarded to first three runners ineach cat by Bri.g NC Kl«uri1an, Cdr,.Stallion & Mrs Tani Khuman., Chairperson, FWO Stalion: Bde -