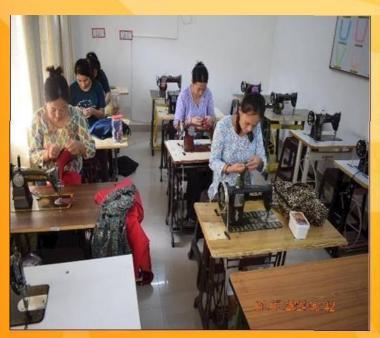

<u>SUÏ Dhaqa Class</u>. Sui Dhaga Classes are üeing conducted üy 16 RAJ RIF wef Jun 2024 at SDC, Mil Stn Aüohar. Total 22 x families of JCOs/ OR of Stn Abohar are attending the same.