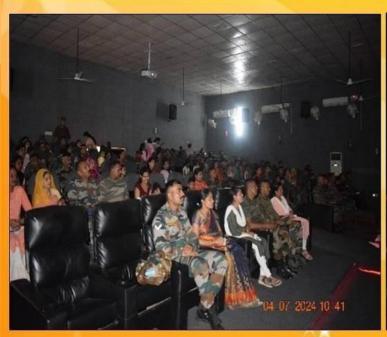

<u>Lec on "Cyber Awareness"</u>. A lec was org by 89 Inf Bde on Cyber Awareness at Lacchiman Auditorium on 04 Jul 2024.

<u>Baking Class</u>. Baking Classes was conducted by 19 MARATHA LI wef Jul 2024 to 12 Jul 2024 in which 07 x Families of JCOs/ OR of this unit attended the above mentioned class at SDC, Mil Stn Abohar.