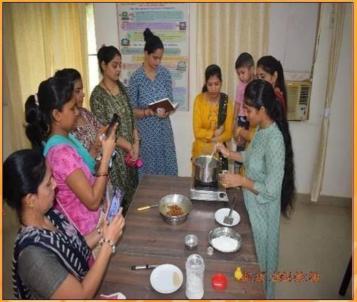

<u>Lec on "Cyber Awareness"</u>. A lec was org by 89 Inf Bde on Cyber Awareness at Lacchiman Auditorium on 04 Jul 2024.

<u>Baking Class</u>. Baking Classes was conducted by 19 MARATHA LI wef Jul 2024 to 12 Jul 2024 in which 07 x Families of JCOs/ OR of this unit attended the above mentioned class at SDC, Mil Stn Abohar.