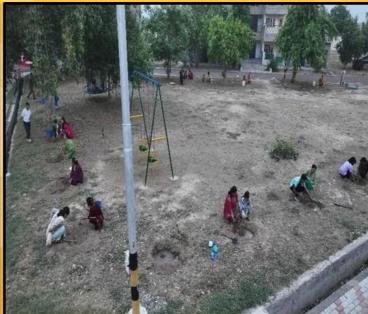

### LECTURE ON WASTE MANAGEMENT

<u>Van Mahotsav Celebration</u>. As a part of Van Mahotsav Celebration 1358 x sapling have been issued by Stn HQ. 757 x saplings have been planted by tps and families of this Bde. Photos of the same are as under:-