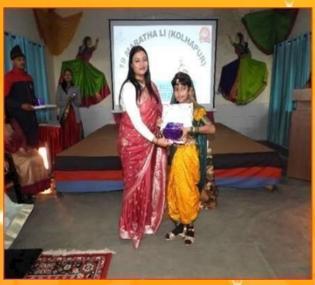

#### 89 IBSC FAMILY WELFARE MEET AT LACHHIMAN AUDITORIUM ON 10 JUL 24

CYBER SECURITY LEC BY MRS AMARDEEP KAUR AT KANCHI FAMILY WELFARE

CENTRE ON 13 JUL 24

FELICITATION CEREMONY AT KANCHI FAMILY WELFARE CENTRE TO FAMILIES WHO
PARTICIPATED IN TREE PLANTATION DRIVE: 13 JUL 2024

MLY FAMILY WELFARE MEET AT KANCHI FAMILY WELFARE CENTRE ON 13 JUL 24