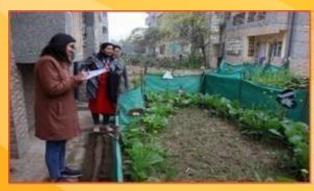

### LECTURE ON WASTE MANAGEMENT

<u>Van Mahotsav Celebration</u>. As a part of Van Mahotsav Celebration 1358 x sapling have been issued by Stn HQ. 757 x saplings have been planted by tps and families of this Bde. Photos of the same are as under:-