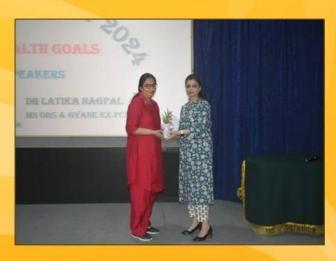

- 2. <u>Lecture on 'My Health, My Ri¿}ht'</u>. A lecture on the fwg topics was conducted on 06 Apr 2024 at Lachhiman Auditorium by Maj Saroj Bala, MO, 175 MH t. A str of 118 families attended the same.
- (a) Prevention.of Heat Illiness.
- (b) Personnel Hy¿/iene.