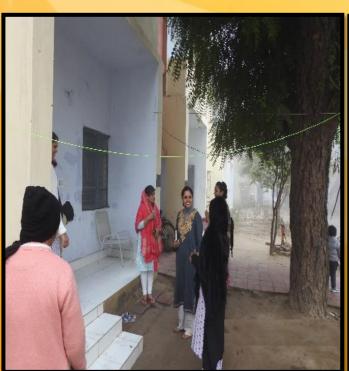

Interaction with Families. Mrs Malvika Sirohi, FWO 2 BIHAR interacted with all families on 18 Jan 2025. During the interaction, families were asked their well-being and difficulties faced by them, if any. They were also directed to adopt health care measures against dengue and malaria by maint cleanliness in their surroundings