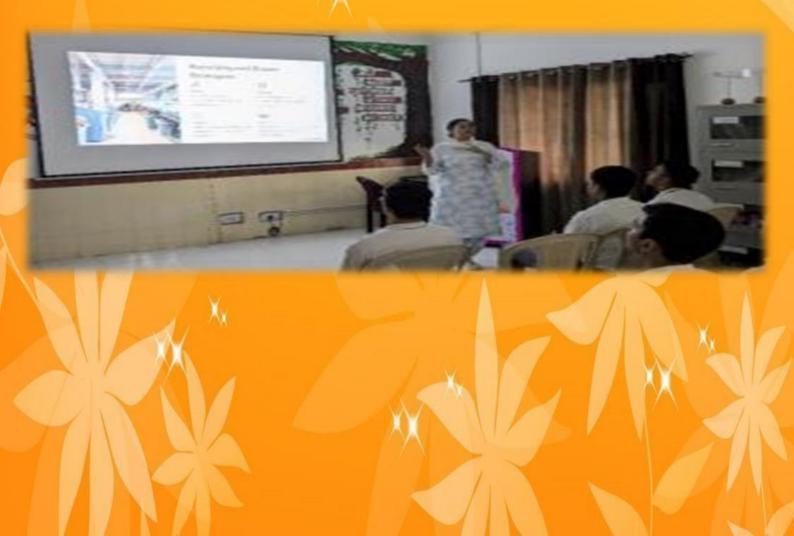

### LECTURE ON WASTE MANAGEMENT

<u>Van Mahotsav Celebration</u>. As a part of Van Mahotsav Celebration 1358 x sapling have been issued by Stn HQ. 757 x saplings have been planted by tps and families of this Bde. Photos of the same are as under:-