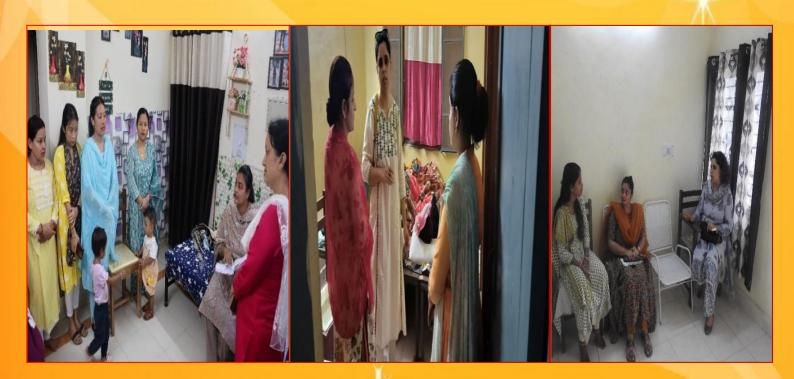

Interaction with Families. Mrs Malvika Sirohi, FWO 2 BIHAR interacted with all families on 18 Jan 2025. During the interaction, families were asked their well-being and difficulties faced by them, if any. They were also directed to adopt health care measures against dengue and malaria by maint cleanliness in their surroundings