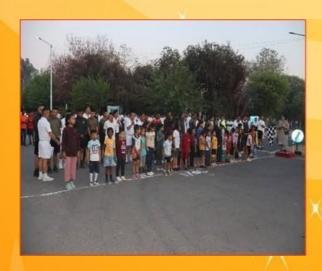

- 3. Mini Marathon. As part of series of events on the occasion of 'World Health Day' a 'Mini Marathon' was conducted at Abohar Military Station under the aegis of HQ 89 Inf Bde on 06 Apr 2024 for tps, families and children.
- (a) Cat & Age for Participation.
  - (i) Age wise cat for participation was as under:-

(c) <u>Conduct.</u> 5/4 GR was overall resp for conduct of the event. The event was flagged off by Brig NC Khuman, Cdr, StallionBde. It culminated without any injury to any participants. Adequate arngs for water and med.spwas catered for.