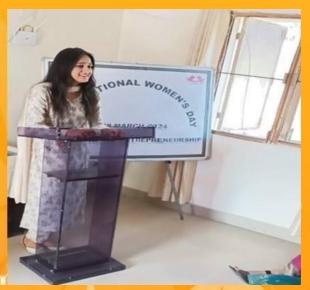

<u>Champion Women Capsule</u>. A Champion Women Capsule was conducted for families of 2 BIHAR on 28 Jan 2025 to make them self-confident and motivate them towards accomplishment of their goals. All families of 2 BIHAR attended the capsule enthusiastically.