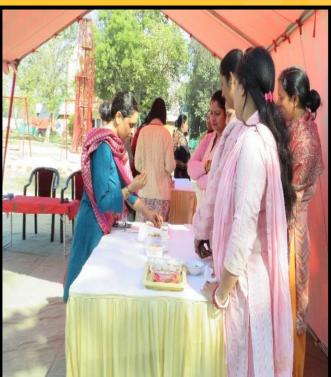

<u>Laddu Making Competition for Families</u>. A Laddu Making Competition was organised for families of 2 BIHAR on 08 Feb 2025 on the theme 'Winter Delight'. 25 families of this unit were participated in the said competition enthusiastically by preparing delicious Laddus.