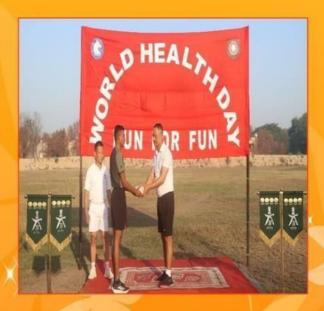

- 3. Mini Marathon. As part of series of events on the occasion of 'World Health Day' a 'Mini Marathon' was conducted at Abohar Military Station under the aegis of HQ 89 Inf Bde on 06 Apr 2024 for tps, families and children.
- (a) Cat & Age for Participation.
  - (i) Age wise cat for participation was as under:-

(c) <u>Conduct.</u> 5/4 GR was overall resp for conduct of the event. The event was flagged off by Brig NC Khuman, Cdr, StallionBde. It culminated without any injury to any participants. Adequate arngs for water and med.spwas catered for.