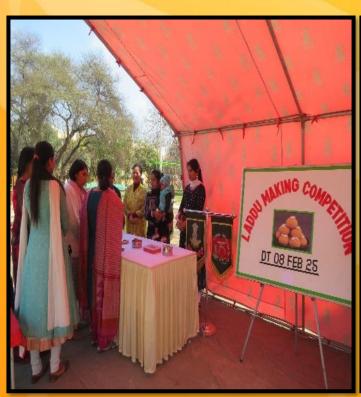

<u>Laddu Making Competition for Families</u>. A Laddu Making Competition was organised for families of 2 BIHAR on 08 Feb 2025 on the theme 'Winter Delight'. 25 families of this unit were participated in the said competition enthusiastically by preparing delicious Laddus.