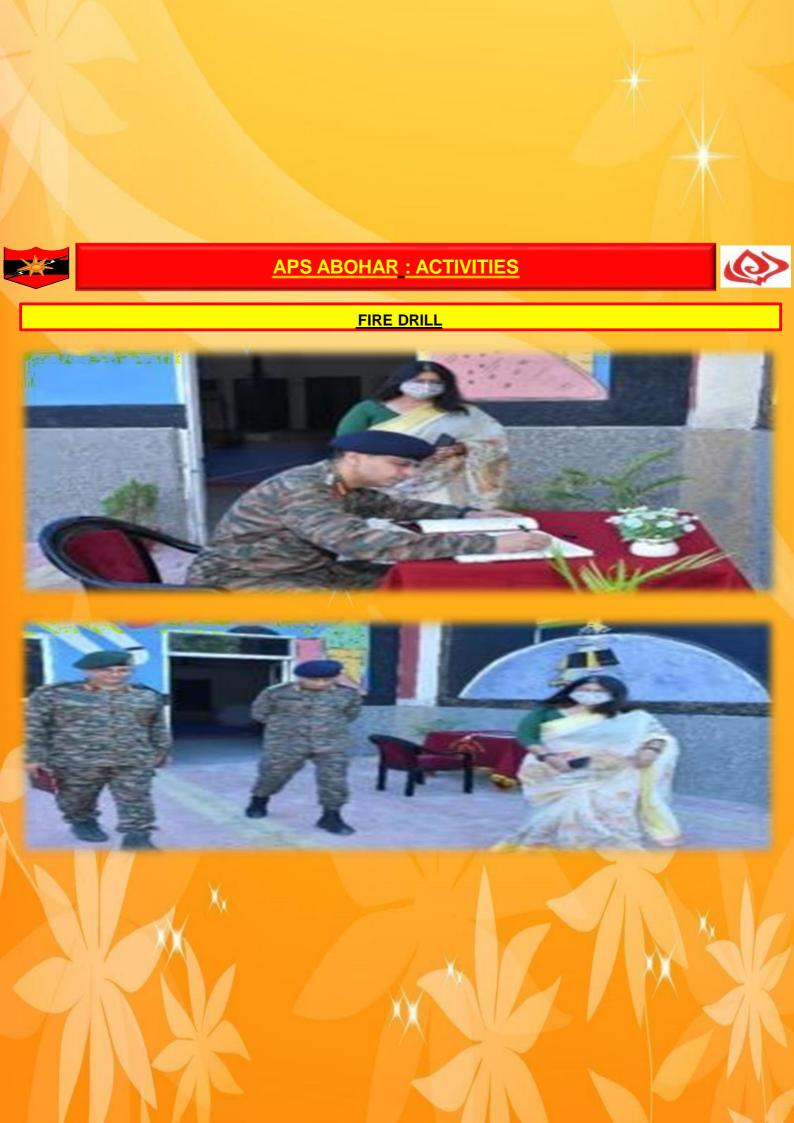

Family Quarters</u>. Offr's ladies & JCOs families regularly visited all family quarters to interact and understand the needs of the families. Numerous issues and their grievances were redressed. Interaction with outstation families were also conducted through phone call.













Family Welfare Meet. Family Welfare Meets for the period from November to December 2024 were conducted at respective units.















<u>Counseling Committee</u>. Counseling regarding family matters was deeply briefed by Senior ladies in respective units. Families were satisfied about the session and resolution for the queries by the counselor.



















DIYA DECORATION COMPETITION FOR CHILDREN















### **APS ABOHAR: ACTIVITIES**



### FIRE DRILL



### LECTURE ON WASTE MANAGEMENT









<u>Van Mahotsav Celebration</u>. As a part of Van Mahotsav Celebration 1358 x sapling have been issued by Stn HQ. 757 x saplings have been planted by tps and families of this Bde. Photos of the same are as under:-

















<u>Lec on "Cyber Awareness"</u>. A lec was org by 89 Inf Bde on Cyber Awareness at Lacchiman Auditorium on 04 Jul 2024.









<u>Baking Class</u>. Baking Classes was conducted by 19 MARATHA LI wef Jul 2024 to 12 Jul 2024 in which 07 x Families of JCOs/ OR of this unit attended the above mentioned class at SDC, Mil Stn Abohar.





<u>SUÏ Dhaqa Class</u>. Sui Dhaga Classes are üeing conducted üy 16 RAJ RIF wef Jun 2024 at SDC, Mil Stn Aüohar. Total 22 x families of JCOs/ OR of Stn Abohar are attending the same.













#### 89 IBSC FAMILY WELFARE MEE