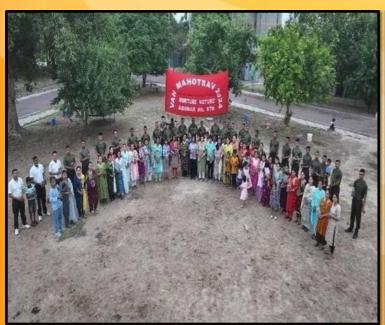

### LECTURE ON WASTE MANAGEMENT

<u>Van Mahotsav Celebration</u>. As a part of Van Mahotsav Celebration 1358 x sapling have been issued by Stn HQ. 757 x saplings have been planted by tps and families of this Bde. Photos of the same are as under:-