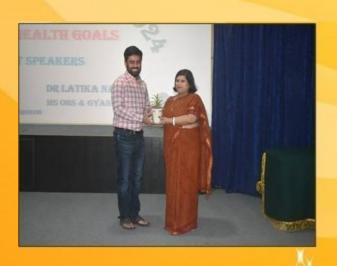

#### TREE PLANTATION DRIVE IN MIL STN ABOHAR: UT & 2ND WEEK OF JUL 2024

- Lec. Alec by DrAman Nagpal, M.S, MBBS and Dr Latika Nagpal, M.S, MBBS was org for serving pers and their spouses of Mil Stn Abohar on 04 Apr 2024 at Lachhiman Auditorium. A str of 05-11-34 couples attended the same. The fwg aspects were covered during the lec:-
  - (a) Couple HealthGoals.(b) HolisticDevp of Children.Menstrual Healthof Women.