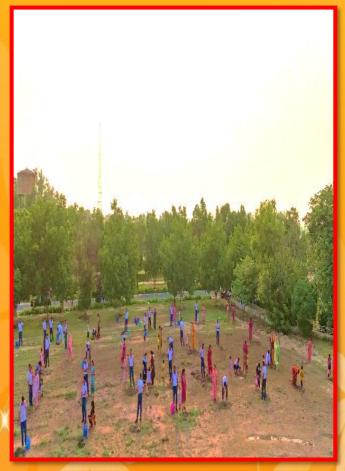

- 3. Mini Marathon. As part of series of events on the occasion of 'World Health Day' a 'Mini Marathon' was conducted at Abohar Military Station under the aegis of HQ 89 Inf Bde on 06 Apr 2024 for tps, families and children.
- (a) Cat & Age for Participation.
  - (i) Age wise cat for participation was as under:-