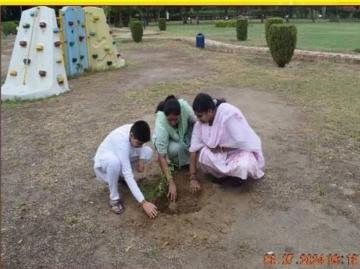

### LECTURE ON WASTE MANAGEMENT

<u>Van Mahotsav Celebration</u>. As a part of Van Mahotsav Celebration 1358 x sapling have been issued by Stn HQ. 757 x saplings have been planted by tps and families of this Bde. Photos of the same are as under:-