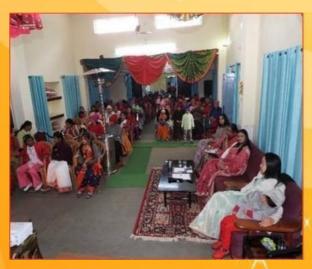

Family Welfare Meet. Family Welfare Meets for the period from November to December 2024 were conducted at respective units.

<u>Counseling Committee</u>. Counseling regarding family matters was deeply briefed by Senior ladies in respective units. Families were satisfied about the session and resolution for the queries by the counselor.