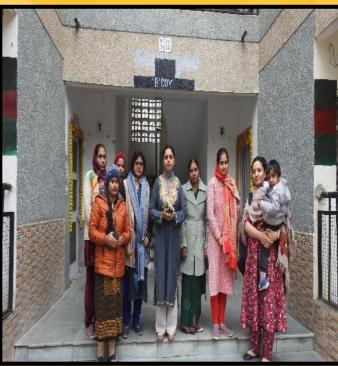

Interaction with Families. Mrs Malvika Sirohi, FWO 2 BIHAR interacted with all families on 18 Jan 2025. During the interaction, families were asked their well-being and difficulties faced by them, if any. They were also directed to adopt health care measures against dengue and malaria by maint cleanliness in their surroundings