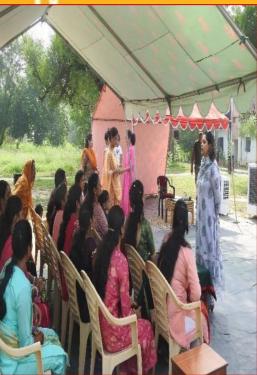

Family Welfare Meet. Family Welfare Meets for the period from November to December 2024 were conducted at respective units.

<u>Counseling Committee</u>. Counseling regarding family matters was deeply briefed by Senior ladies in respective units. Families were satisfied about the session and resolution for the queries by the counselor.