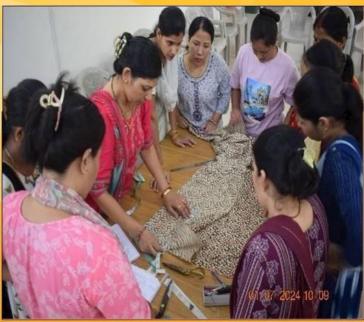

<u>SUÏ Dhaqa Class</u>. Sui Dhaga Classes are üeing conducted üy 16 RAJ RIF wef Jun 2024 at SDC, Mil Stn Aüohar. Total 22 x families of JCOs/ OR of Stn Abohar are attending the same.