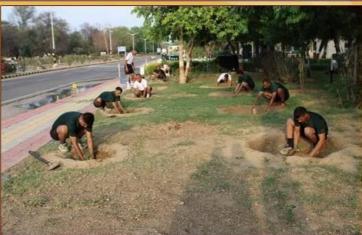

### LECTURE ON WASTE MANAGEMENT

<u>Van Mahotsav Celebration</u>. As a part of Van Mahotsav Celebration 1358 x sapling have been issued by Stn HQ. 757 x saplings have been planted by tps and families of this Bde. Photos of the same are as under:-