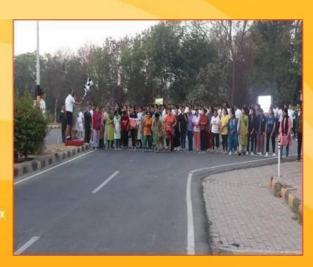

- 3. Mini Marathon. As part of series of events on the occasion of 'World Health Day' a 'Mini Marathon' was conducted at Abohar Military Station under the aegis of HQ 89 Inf Bde on 06 Apr 2024 for tps, families and children.
- (a) Cat & Age for Participation.
  - (i) Age wise cat for participation was as under:-

(c) <u>Conduct.</u> 5/4 GR was overall resp for conduct of the event. The event was flagged off by Brig NC Khuman, Cdr, StallionBde. It culminated without any injury to any participants. Adequate arngs for water and med.spwas catered for.