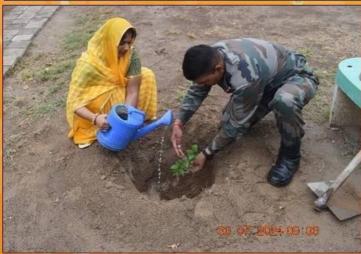

### LECTURE ON WASTE MANAGEMENT

<u>Van Mahotsav Celebration</u>. As a part of Van Mahotsav Celebration 1358 x sapling have been issued by Stn HQ. 757 x saplings have been planted by tps and families of this Bde. Photos of the same are as under:-