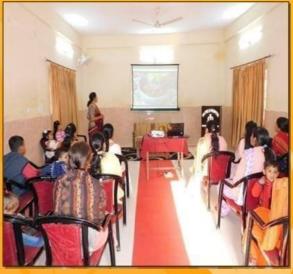

### LECTURE ON WASTE MANAGEMENT

<u>Van Mahotsav Celebration</u>. As a part of Van Mahotsav Celebration 1358 x sapling have been issued by Stn HQ. 757 x saplings have been planted by tps and families of this Bde. Photos of the same are as under:-