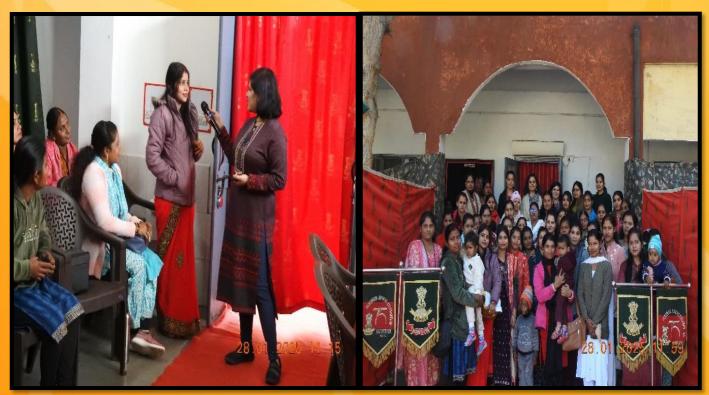

<u>Champion Women Capsule</u>. A Champion Women Capsule was conducted for families of 2 BIHAR on 28 Jan 2025 to make them self-confident and motivate them towards accomplishment of their goals. All families of 2 BIHAR attended the capsule enthusiastically.