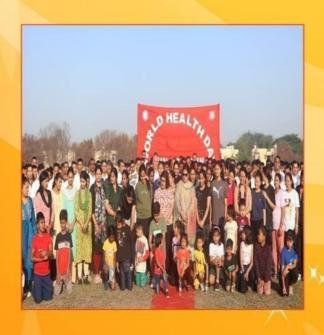

- 3. Mini Marathon. As part of series of events on the occasion of 'World Health Day' a 'Mini Marathon' was conducted at Abohar Military Station under the aegis of HQ 89 Inf Bde on 06 Apr 2024 for tps, families and children.
- (a) Cat & Age for Participation.
  - (i) Age wise cat for participation was as under:-

(c) <u>Conduct.</u> 5/4 GR was overall resp for conduct of the event. The event was flagged off by Brig NC Khuman, Cdr, StallionBde. It culminated without any injury to any participants. Adequate arngs for water and med.spwas catered for.