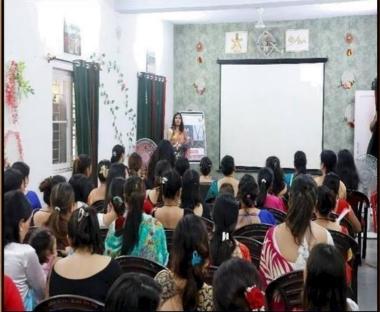

<u>Lec on "Cyber Awareness"</u>. A lec was org by 89 Inf Bde on Cyber Awareness at Lacchiman Auditorium on 04 Jul 2024.

<u>Baking Class</u>. Baking Classes was conducted by 19 MARATHA LI wef Jul 2024 to 12 Jul 2024 in which 07 x Families of JCOs/ OR of this unit attended the above mentioned class at SDC, Mil Stn Abohar.