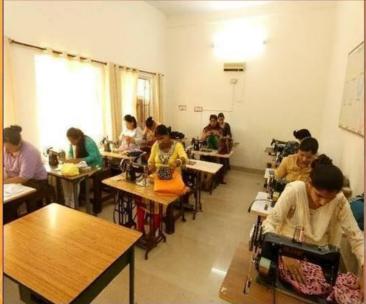

<u>Lec on "Cyber Awareness"</u>. A lec was org by 89 Inf Bde on Cyber Awareness at Lacchiman Auditorium on 04 Jul 2024.

<u>Baking Class</u>. Baking Classes was conducted by 19 MARATHA LI wef Jul 2024 to 12 Jul 2024 in which 07 x Families of JCOs/ OR of this unit attended the above mentioned class at SDC, Mil Stn Abohar.

<u>SUÏ Dhaqa Class</u>. Sui Dhaga Classes are üeing conducted üy 16 RAJ RIF wef Jun 2024 at SDC, Mil Stn Aüohar. Total 22 x families of JCOs/ OR of Stn Abohar are attending the same.