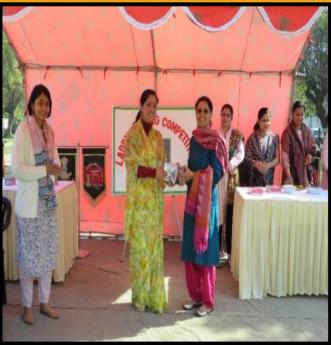

<u>Laddu Making Competition for Families</u>. A Laddu Making Competition was organised for families of 2 BIHAR on 08 Feb 2025 on the theme 'Winter Delight'. 25 families of this unit were participated in the said competition enthusiastically by preparing delicious Laddus.