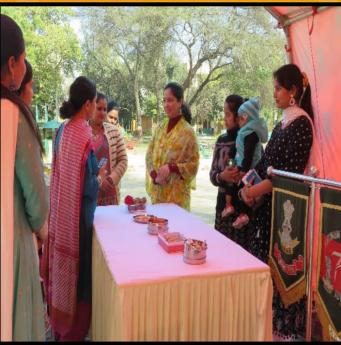

<u>Laddu Making Competition for Families</u>. A Laddu Making Competition was organised for families of 2 BIHAR on 08 Feb 2025 on the theme 'Winter Delight'. 25 families of this unit were participated in the said competition enthusiastically by preparing delicious Laddus.