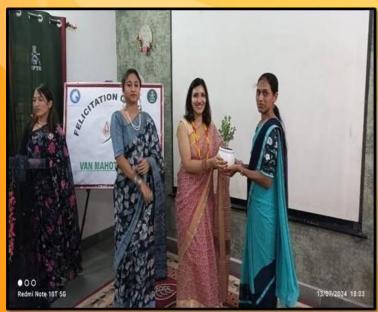

#### 89 IBSC FAMILY WELFARE MEET AT LACHHIMAN AUDITORIUM ON 10 JUL 24

CYBER SECURITY LEC BY MRS AMARDEEP KAUR AT KANCHI FAMILY WELFARE

CENTRE ON 13 JUL 24

FELICITATION CEREMONY AT KANCHI FAMILY WELFARE CENTRE TO FAMILIES WHO
PARTICIPATED IN TREE PLANTATION DRIVE: 13 JUL 2024