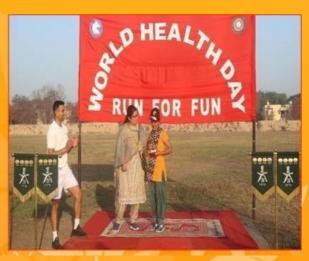

- 3. Mini Marathon. As part of series of events on the occasion of 'World Health Day' a 'Mini Marathon' was conducted at Abohar Military Station under the aegis of HQ 89 Inf Bde on 06 Apr 2024 for tps, families and children.
- (a) Cat & Age for Participation.
  - (i) Age wise cat for participation was as under:-

(<u>h</u> Prize Distr Ceremony. Aprize distr ceremony was conducted and the f:wg prizes wereawarded to first three runners ineach cat by Bri.g NC Kl«uri1an, Cdr,.Stallion & Mrs Tani Khuman., Chairperson, FWO Stalion: Bde -