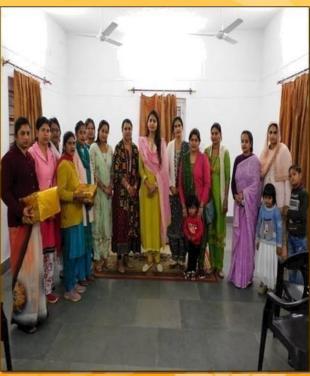

Interaction with Families. Mrs Malvika Sirohi, FWO 2 BIHAR interacted with all families on 18 Jan 2025. During the interaction, families were asked their well-being and difficulties faced by them, if any. They were also directed to adopt health care measures against dengue and malaria by maint cleanliness in their surroundings