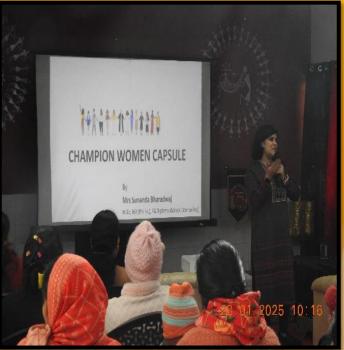

<u>Champion Women Capsule</u>. A Champion Women Capsule was conducted for families of 2 BIHAR on 28 Jan 2025 to make them self-confident and motivate them towards accomplishment of their goals. All families of 2 BIHAR attended the capsule enthusiastically.