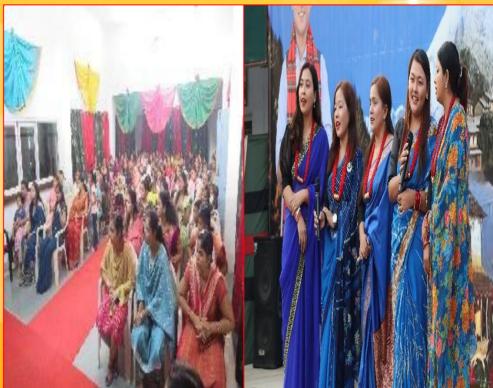

<u>Champion Women Capsule</u>. A Champion Women Capsule was conducted for families of 2 BIHAR on 28 Jan 2025 to make them self-confident and motivate them towards accomplishment of their goals. All families of 2 BIHAR attended the capsule enthusiastically.