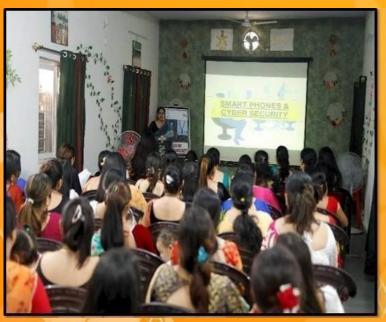

#### 89 IBSC FAMILY WELFARE MEET AT LACHHIMAN AUDITORIUM ON 10 JUL 24

CYBER SECURITY LEC BY MRS AMARDEEP KAUR AT KANCHI FAMILY WELFARE

CENTRE ON 13 JUL 24

FELICITATION CEREMONY AT KANCHI FAMILY WELFARE CENTRE TO FAMILIES WHO
PARTICIPATED IN TREE PLANTATION DRIVE: 13 JUL 2024