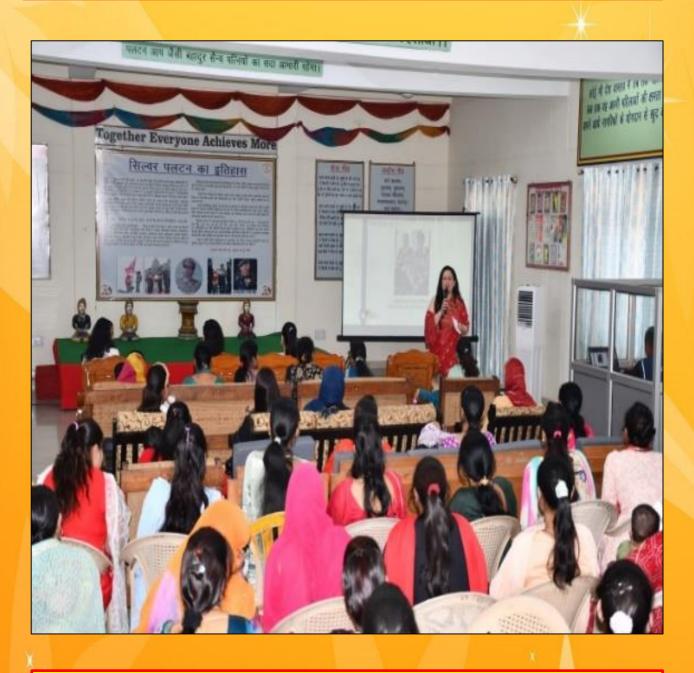

Family Welfare Meet. Family Welfare Meets for the period from November to December 2024 were conducted at respective units.

<u>Counseling Committee</u>. Counseling regarding family matters was deeply briefed by Senior ladies in respective units. Families were satisfied about the session and resolution for the queries by the counselor.