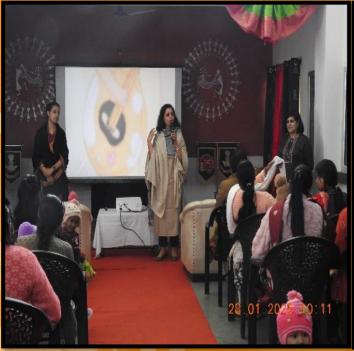

<u>Champion Women Capsule</u>. A Champion Women Capsule was conducted for families of 2 BIHAR on 28 Jan 2025 to make them self-confident and motivate them towards accomplishment of their goals. All families of 2 BIHAR attended the capsule enthusiastically.