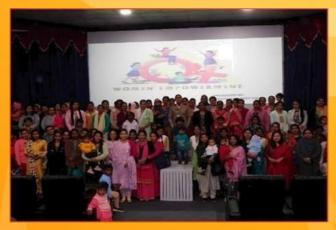

Family Welfare Meet. Family Welfare Meets for the period from November to December 2024 were conducted at respective units.

<u>Counseling Committee</u>. Counseling regarding family matters was deeply briefed by Senior ladies in respective units. Families were satisfied about the session and resolution for the queries by the counselor.