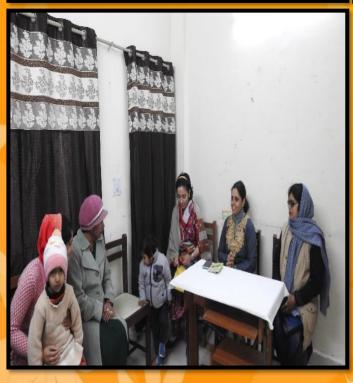

Family Welfare Meet. Family Welfare Meets for the period from November to December 2024 were conducted at respective units.

<u>Counseling Committee</u>. Counseling regarding family matters was deeply briefed by Senior ladies in respective units. Families were satisfied about the session and resolution for the queries by the counselor.