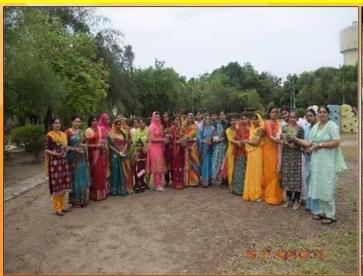

#### 89 IBSC FAMILY WELFARE MEET AT LACHHIMAN AUDITORIUM ON 10 JUL 24

CYBER SECURITY LEC BY MRS AMARDEEP KAUR AT KANCHI FAMILY WELFARE

CENTRE ON 13 JUL 24

FELICITATION CEREMONY AT KANCHI FAMILY WELFARE CENTRE TO FAMILIES WHO
PARTICIPATED IN TREE PLANTATION DRIVE: 13 JUL 2024

MLY FAMILY WELFARE MEET AT KANCHI FAMILY WELFARE CENTRE ON 13 JUL 24