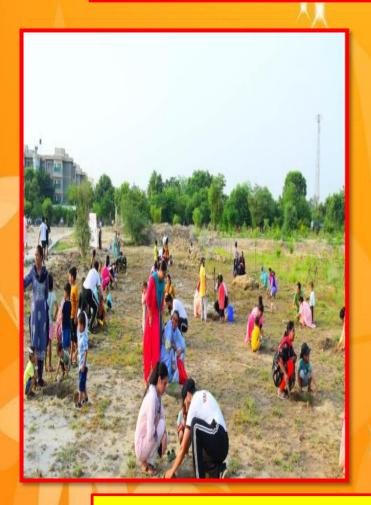

### LECTURE ON WASTE MANAGEMENT

<u>Van Mahotsav Celebration</u>. As a part of Van Mahotsav Celebration 1358 x sapling have been issued by Stn HQ. 757 x saplings have been planted by tps and families of this Bde. Photos of the same are as under:-