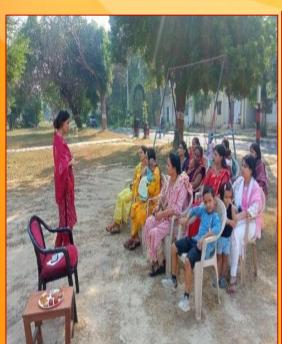

Interaction with Families. Mrs Malvika Sirohi, FWO 2 BIHAR interacted with all families on 18 Jan 2025. During the interaction, families were asked their well-being and difficulties faced by them, if any. They were also directed to adopt health care measures against dengue and malaria by maint cleanliness in their surroundings