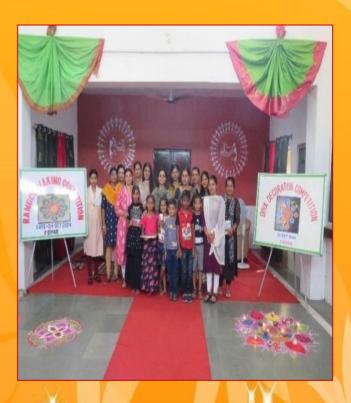

addus.

















### VACCINAION DRIVE





TREE PLANTATION







**COUNSELING SESSION ON MENTAL HEALTH AND WELLBEING** 





<u>Visit to Family Quarters</u>. Offr's ladies & JCOs families regularly visited all family quarters to interact and understand the needs of the families. Numerous issues and their grievances were redressed. Interaction with outstation families were also conducted through phone call.













Family Welfare Meet. Family Welfare Meets for the period from November to December 2024 were conducted at respective units.















<u>Counseling Committee</u>. Counseling regarding family matters was deeply briefed by Senior ladies in respective units. Families were satisfied about the session and resolution for the queries by the counselor.



















DIYA DECORATION COMPETITION FOR CHILDREN















### **APS ABOHAR: ACTIVITIES**



### FIRE DRILL



### LECTURE ON WASTE MANAGEMENT









<u>Van Mahotsav Celebration</u>. As a part of Van Mahotsav Celebration 1358 x sapling have been issued by Stn HQ. 757 x saplings have been planted by tps and families of this Bde. Photos of the same are as under:-

















<u>Lec on "Cyber Awareness"</u>. A lec was org by 89 Inf Bde on Cyber Awareness at Lacchiman Auditorium on 04 Jul 2024.









<u>Baking Class</u>. Baking Classes was conducted by 19 MARATHA LI wef Jul 2024 to 12 Jul 2024 in which 07 x Families of JCOs/ OR of this unit attended the above mentioned class at SDC, Mil Stn Abohar.





<u>SUÏ Dhaqa Class</u>. Sui Dhaga Classes are üeing conducted üy 16 RAJ RIF wef Ju