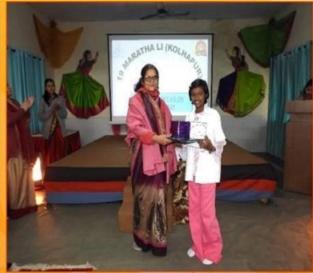

#### 89 IBSC FAMILY WELFARE MEET AT LACHHIMAN AUDITORIUM ON 10 JUL 24

CYBER SECURITY LEC BY MRS AMARDEEP KAUR AT KANCHI FAMILY WELFARE

CENTRE ON 13 JUL 24

FELICITATION CEREMONY AT KANCHI FAMILY WELFARE CENTRE TO FAMILIES WHO
PARTICIPATED IN TREE PLANTATION DRIVE: 13 JUL 2024

MLY FAMILY WELFARE MEET AT KANCHI FAMILY WELFARE CENTRE ON 13 JUL 24