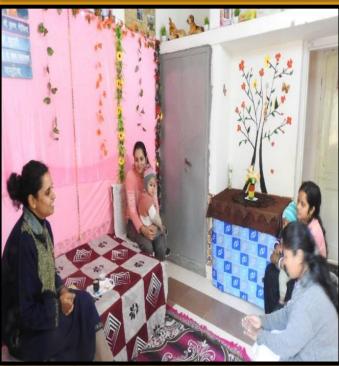

Family Welfare Meet. Family Welfare Meets for the period from November to December 2024 were conducted at respective units.

<u>Counseling Committee</u>. Counseling regarding family matters was deeply briefed by Senior ladies in respective units. Families were satisfied about the session and resolution for the queries by the counselor.