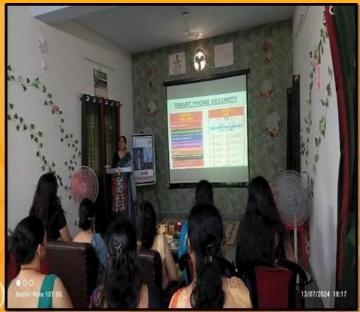

#### 89 IBSC FAMILY WELFARE MEET AT LACHHIMAN AUDITORIUM ON 10 JUL 24

CYBER SECURITY LEC BY MRS AMARDEEP KAUR AT KANCHI FAMILY WELFARE

CENTRE ON 13 JUL 24

FELICITATION CEREMONY AT KANCHI FAMILY WELFARE CENTRE TO FAMILIES WHO
PARTICIPATED IN TREE PLANTATION DRIVE: 13 JUL 2024