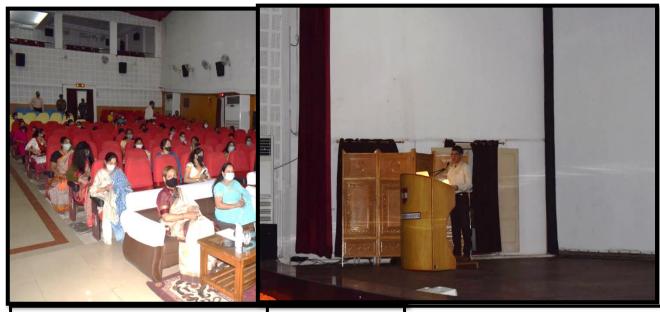

# PRESENTATION ON THE NEW EDN POLICY 2020

Due to social distancing only **L08**ol Pankaj Dhama, SO1 (Edn) ladies could attend summarising the presentation

Questions by the audience President Spear AWWA, Mrs Nisha Kalita presenting memento to the Speaker