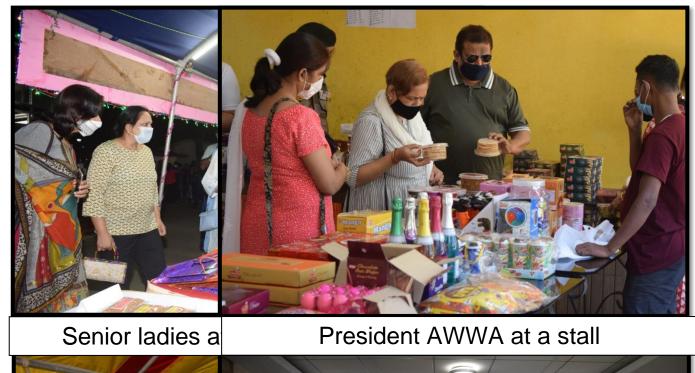

### **DIWALI CELEBRATIONS WEF 08 NOV 2020 TO 13 NOV 2020**

Naga bea Vis by COS & Vice President AWWA

The Cld Pre

President AWWA making a selection

The Shawl &

Sampling the delicacies at Spear Bakery

**SPEAR VTC: MASK MAKING** 