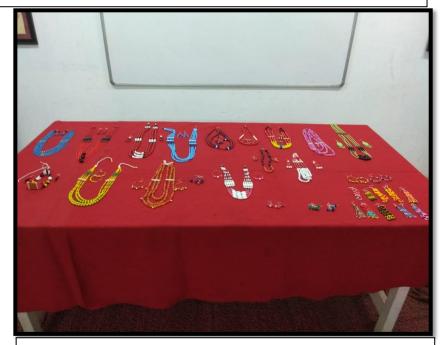

#### **SPEAR VTC COURSE**

GEN SECY, SPEAR AWWA AND VTC REPRESENTATIVES DURING NAGA BEADS JEWELLERY WORKSHOP

NAGA BEADS JEWELLERY MAKING IN PROGRESS

JEWELLERYMADE DURING THE WORKSHOP