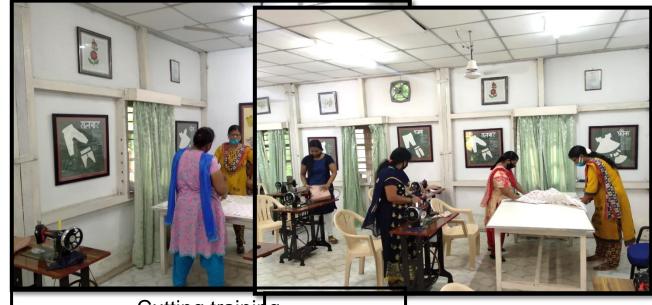

### **DIWALI CELEBRATIONS WEF 08 NOV 2020 TO 13 NOV 2020**

Naga bea Vis by COS & Vice President AWWA

The Cld Pre

President AWWA making a selection

The Shawl &

Sampling the delicacies at Spear Bakery

**SPEAR VTC: MASK MAKING** 

Cutting training

Mask designing

Mask making in progress Designer masks for children