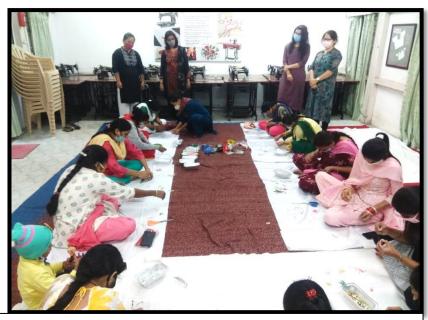

### **DIWALI CELEBRATIONS WEF 08 NOV 2020 TO 13 NOV 2020**

Naga bea Vis by COS & Vice President AWWA

The Cld Pre

President AWWA making a selection

The Shawl &

Sampling the delicacies at Spear Bakery

**SPEAR VTC: MASK MAKING** 

Cutting training

Mask designing

Mask making in progress Designer masks for children