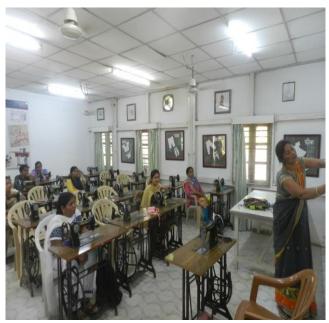

#### **SPEAR VTC COURSE**

GEN SECY, SPEAR AWWA AND VTC REPRESENTATIVES DURING NAGA BEADS JEWELLERY WORKSHOP

NAGA BEADS JEWELLERY MAKING IN PROGRESS

JEWELLERYMADE DURING THE WORKSHOP