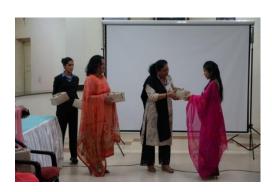

# PRESENTATION ON THE NEW EDN POLICY 2020

Due to social distancing only **L08**ol Pankaj Dhama, SO1 (Edn) ladies could attend summarising the presentation

Questions by the audience President Spear AWWA, Mrs Nisha Kalita presenting memento to the Speaker