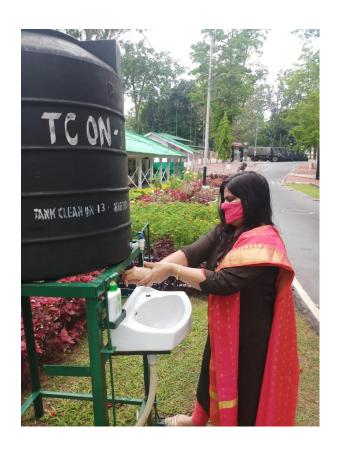

AR AWWA



Mrs Rekha Deep



Mrs Shinjita Jain



Mrs Babita Huria

CHAIRPERSONS & AWWA COMMITTEE MEMBERS

#### **SPEAR VTC COURSE**





GEN SECY, SPEAR AWWA AND VTC REPRESENTATIVES DURING NAGA BEADS JEWELLERY WORKSHOP



NAGA BEADS JEWELLERY MAKING IN PROGRESS



JEWELLERYMADE DURING THE WORKSHOP

#### **AWWA ACTIVITIES OF DINJAN**





VIS TO RWA SECTS BY MRS RUPA CHAUHAN, CHAIRPERSON FWO, DINJAN





SCREENING OF MOVIE IN 'C' SECTOR.





**BSNL FTTH CONNECTIONS IN JCO/OR RESIDENTIAL SECTS** 





#### **CHILDREN'S DAY CELEBRATION**

#### **AWWA ACTIVITIES OF LEIMAKHONG**





VIS OF MRS MINI MATHEW TO GANGASAGAR &ALBERT EKKA I & II





VIS OF MRS MINI MATHEW TO DISHA BOYS HOSTEL& K V LEIMAKHONG









#### **AWARENESS**









#### **PROTOCOLS**









#### PREVENTIVE ACTIONS





### Facemask.









#### **Revamping of AWWA Website**



# Vis: Spear VTC.













#### Wellness camp for families of RMS.







#### **AWWA DAY CELEBRATION**.













#### **AWWA WEEK COMPETITION 2020**



**Best out of waste** 



Mask making



Best positive moment during lockdown : Family of Nb Sub Saravanan of 4 ER



Best lockdown video by Master Mayank s/o Hav Manoj Singh of 7003 EME Bn

### Yoga Class.









































#### **NURSERY TEACHERS TRAINING (NTT) COURSE**

#### **Face Masks for Operation Namaste**













#### Felicitation of families.













**INTERACTION THROUGH VIDEO CALLS** 





**BLOCK VISIT BY BTY CDR'S WIFE** 





### **AWARENESS DRIVE IN UNIT**





# **COVID-19 CL BY RMO**

### **DIWALI CELEBRATIONS WEF 08