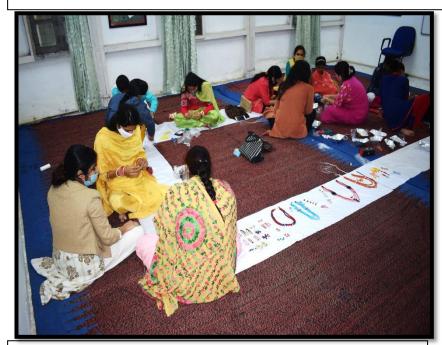

#### **SPEAR VTC COURSE**

GEN SECY, SPEAR AWWA AND VTC REPRESENTATIVES DURING NAGA BEADS JEWELLERY WORKSHOP

NAGA BEADS JEWELLERY MAKING IN PROGRESS

JEWELLERYMADE DURING THE WORKSHOP