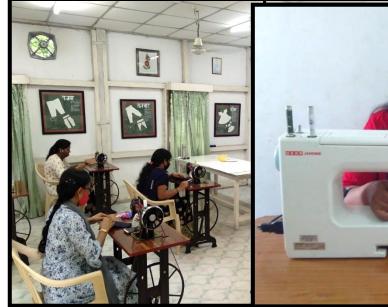

### **DIWALI CELEBRATIONS WEF 08 NOV 2020 TO 13 NOV 2020**

Naga bea Vis by COS & Vice President AWWA

The Cld Pre

President AWWA making a selection

The Shawl &

Sampling the delicacies at Spear Bakery

**SPEAR VTC: MASK MAKING** 

Cutting training

Mask designing

Mask making in progress Designer masks for children