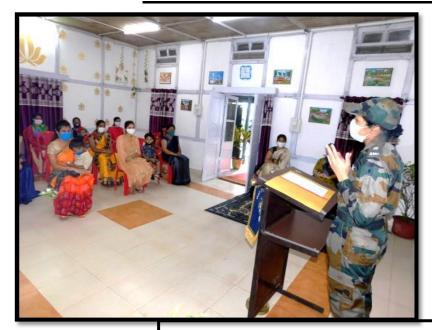

**INTERACTION THROUGH VIDEO CALLS** 





**BLOCK VISIT BY BTY CDR'S WIFE** 





### **AWARENESS DRIVE IN UNIT**





# **COVID-19 CL BY RMO**

### **DIWALI CELEBRATIONS WEF 08 NOV 2020 TO 13 NOV 2020**





Naga bea Vis by COS & Vice President AWWA





The Cld Pre

President AWWA making a selection





The Shawl &

Sampling the delicacies at Spear Bakery

**SPEAR VTC: MASK MAKING** 



Cutting training

Mask designing





Mask making in progress Designer masks for children

# PRESENTATION ON THE NEW EDN POLICY 2020



Due to social distancing only **L08**ol Pankaj Dhama, SO1 (Edn) ladies could attend summarising the presentation



Questions by the audience President Spear AWWA, Mrs Nisha Kalita presenting memento to the Speaker

# **HQ 56 INF DIV: WELFARE ACTIVITIES**





Health lecture: COVID-19



Closing remarks by member FWO



Lec on positi