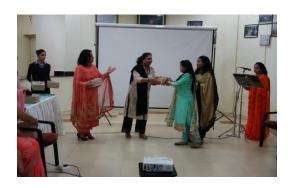

# PRESENTATION ON THE NEW EDN POLICY 2020

Due to social distancing only **L08**ol Pankaj Dhama, SO1 (Edn) ladies could attend summarising the presentation

Questions by the audience President Spear AWWA, Mrs Nisha Kalita presenting memento to the Speaker