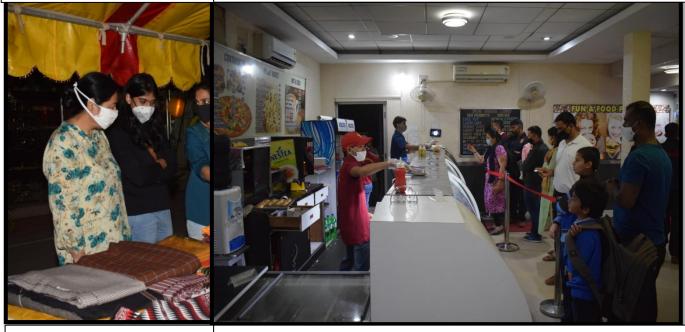

### **DIWALI CELEBRATIONS WEF 08 NOV 2020 TO 13 NOV 2020**

Naga bea Vis by COS & Vice President AWWA

The Cld Pre

President AWWA making a selection

The Shawl &

Sampling the delicacies at Spear Bakery

**SPEAR VTC: MASK MAKING** 