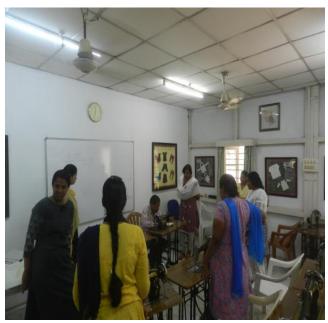

#### **SPEAR VTC COURSE**

GEN SECY, SPEAR AWWA AND VTC REPRESENTATIVES DURING NAGA BEADS JEWELLERY WORKSHOP

NAGA BEADS JEWELLERY MAKING IN PROGRESS

JEWELLERYMADE DURING THE WORKSHOP