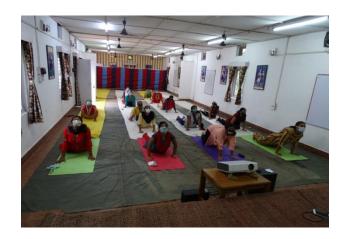

GEN SECY, SPEAR AWWA AND VTC REPRESENTATIVES DURING NAGA BEADS JEWELLERY WORKSHOP



NAGA BEADS JEWELLERY MAKING IN PROGRESS



JEWELLERYMADE DURING THE WORKSHOP

#### **AWWA ACTIVITIES OF DINJAN**





VIS TO RWA SECTS BY MRS RUPA CHAUHAN, CHAIRPERSON FWO, DINJAN





SCREENING OF MOVIE IN 'C' SECTOR.





**BSNL FTTH CONNECTIONS IN JCO/OR RESIDENTIAL SECTS** 





#### **CHILDREN'S DAY CELEBRATION**

#### **AWWA ACTIVITIES OF LEIMAKHONG**





VIS OF MRS MINI MATHEW TO GANGASAGAR &ALBERT EKKA I & II





VIS OF MRS MINI MATHEW TO DISHA BOYS HOSTEL& K V LEIMAKHONG









#### **AWARENESS**









#### **PROTOCOLS**









#### PREVENTIVE ACTIONS





### Facemask.









#### **Revamping of AWWA Website**



# Vis: Spear VTC.













#### Wellness camp for families of RMS.







#### **AWWA DAY CELEBRATION**.













#### **AWWA WEEK COMPETITION 2020**



**Best out of waste** 



Mask making



Best positive moment during lockdown : Family of Nb Sub Saravanan of 4 ER



Best lockdown video by Master Mayank s/o Hav Manoj Singh of 7003 EME Bn

### Yoga Class.









































#### **NURSERY TEACHERS TRAINING (NTT) COURSE**

#### **Face Masks for Operation Namaste**













#### Felicitation of families.













**INTERACTION THROUGH VIDEO CALLS** 





**BLOCK VISIT BY BTY CDR'S WIFE** 





### **AWARENESS DRIVE IN UNIT**





# **COVID-19 CL BY RMO**

### **DIWALI CELEBRATIONS WEF 08 NOV 2020 TO 13 NOV 2020**





Naga bea Vis by COS & Vice President AWWA





The Cld Pre

President AWWA making a selection





The Sha