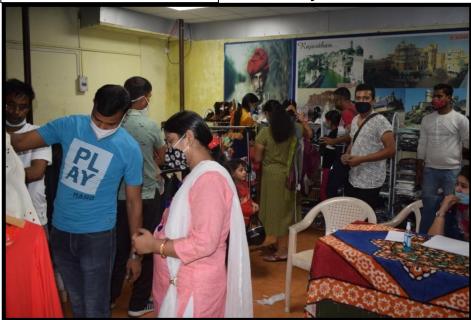

### **DIWALI CELEBRATIONS WEF 08 NOV 2020 TO 13 NOV 2020**

Naga bea Vis by COS & Vice President AWWA

The Cld Pre

President AWWA making a selection

The Shawl &

Sampling the delicacies at Spear Bakery

**SPEAR VTC: MASK MAKING** 