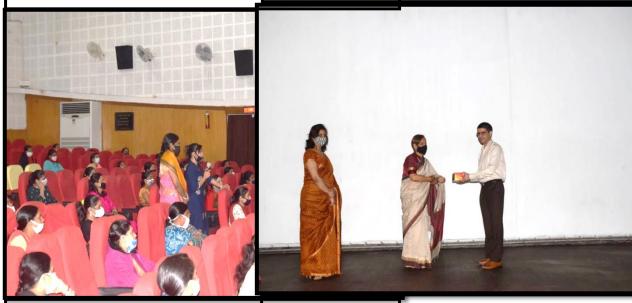

# PRESENTATION ON THE NEW EDN POLICY 2020

Due to social distancing only **L08**ol Pankaj Dhama, SO1 (Edn) ladies could attend summarising the presentation

Questions by the audience President Spear AWWA, Mrs Nisha Kalita presenting memento to the Speaker