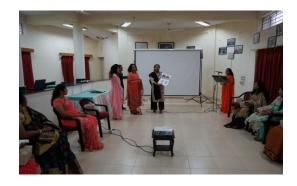

# PRESENTATION ON THE NEW EDN POLICY 2020

Due to social distancing only **L08**ol Pankaj Dhama, SO1 (Edn) ladies could attend summarising the presentation

Questions by the audience President Spear AWWA, Mrs Nisha Kalita presenting memento to the Speaker