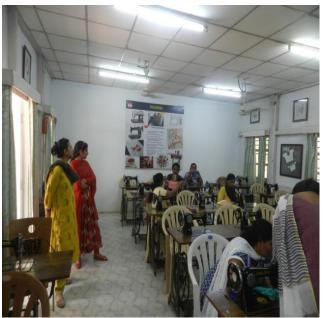

#### **SPEAR VTC COURSE**

GEN SECY, SPEAR AWWA AND VTC REPRESENTATIVES DURING NAGA BEADS JEWELLERY WORKSHOP

NAGA BEADS JEWELLERY MAKING IN PROGRESS

JEWELLERYMADE DURING THE WORKSHOP