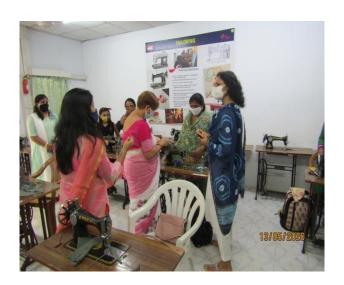

#### **SPEAR VTC COURSE**

GEN SECY, SPEAR AWWA AND VTC REPRESENTATIVES DURING NAGA BEADS JEWELLERY WORKSHOP

NAGA BEADS JEWELLERY MAKING IN PROGRESS

JEWELLERYMADE DURING THE WORKSHOP

# Vis: Spear VTC.