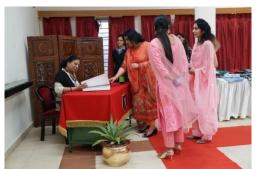

#### Felicitation of families.

**INTERACTION THROUGH VIDEO CALLS** 

**BLOCK VISIT BY BTY CDR'S WIFE** 