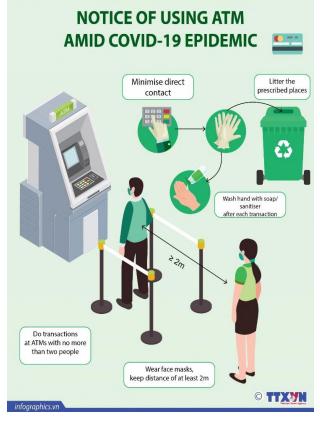

K ZONAL VICE PRESIDENT, SPEAR AWWA



Mrs Rekha Deep



Mrs Shinjita Jain



Mrs Babita Huria

CHAIRPERSONS & AWWA COMMITTEE MEMBERS

#### **SPEAR VTC COURSE**





GEN SECY, SPEAR AWWA AND VTC REPRESENTATIVES DURING NAGA BEADS JEWELLERY WORKSHOP



NAGA BEADS JEWELLERY MAKING IN PROGRESS



JEWELLERYMADE DURING THE WORKSHOP

#### **AWWA ACTIVITIES OF DINJAN**





VIS TO RWA SECTS BY MRS RUPA CHAUHAN, CHAIRPERSON FWO, DINJAN





SCREENING OF MOVIE IN 'C' SECTOR.





**BSNL FTTH CONNECTIONS IN JCO/OR RESIDENTIAL SECTS** 





#### **CHILDREN'S DAY CELEBRATION**

#### **AWWA ACTIVITIES OF LEIMAKHONG**





VIS OF MRS MINI MATHEW TO GANGASAGAR &ALBERT EKKA I & II





VIS OF MRS MINI MATHEW TO DISHA BOYS HOSTEL& K V LEIMAKHONG









#### **AWARENESS**









#### **PROTOCOLS**









#### PREVENTIVE ACTIONS





### Facemask.









#### **Revamping of AWWA Website**



# Vis: Spear VTC.













#### Wellness camp for families of RMS.







#### **AWWA DAY CELEBRATION**.













#### **AWWA WEEK COMPETITION 2020**



**Best out of waste** 



Mask making



Best positive moment during lockdown : Family of Nb Sub Saravanan of 4 ER



Best lockdown video by Master Mayank s/o Hav Manoj Singh of 7003 EME Bn

### Yoga Class.









































#### **NURSERY TEACHERS TRAINING (NTT) COURSE**

#### **Face Masks for Operation Namaste**













#### Felicitation of families.













**INTERACTION THROUGH VIDEO CALLS** 





**BLOCK VISIT BY BTY CDR'S WIFE** 





### **AWARENESS DRIVE IN UNIT**





# **COVID-19 CL BY RMO**

### **