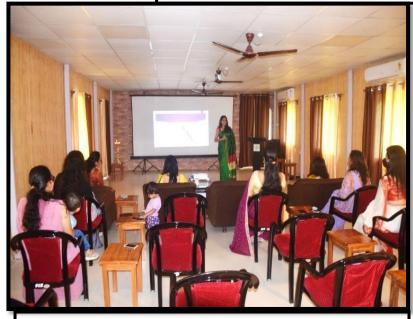

# PRESENTATION ON THE NEW EDN POLICY 2020

Due to social distancing only **L08**ol Pankaj Dhama, SO1 (Edn) ladies could attend summarising the presentation

Questions by the audience President Spear AWWA, Mrs Nisha Kalita presenting memento to the Speaker