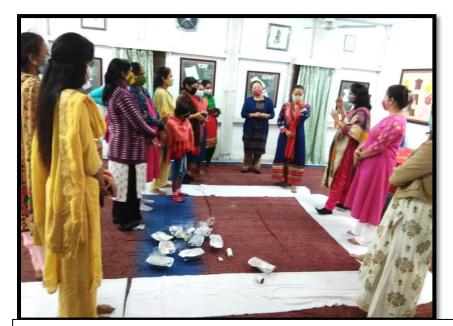

#### **SPEAR VTC COURSE**

GEN SECY, SPEAR AWWA AND VTC REPRESENTATIVES DURING NAGA BEADS JEWELLERY WORKSHOP

NAGA BEADS JEWELLERY MAKING IN PROGRESS

JEWELLERYMADE DURING THE WORKSHOP